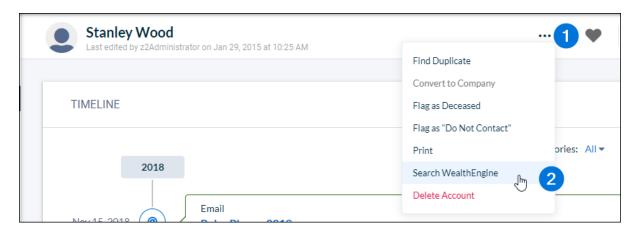

## Using WealthEngine from NeonCRM

Once you have entered your WealthEngine login information, you will be able to screen individual Neon accounts. On an account, click **Actions** (three dots) in the **Profile Toolbar** and then **Search WealthEngine**.

This will launch WealthEngine in a separate browser window and retrieve information about this individual.