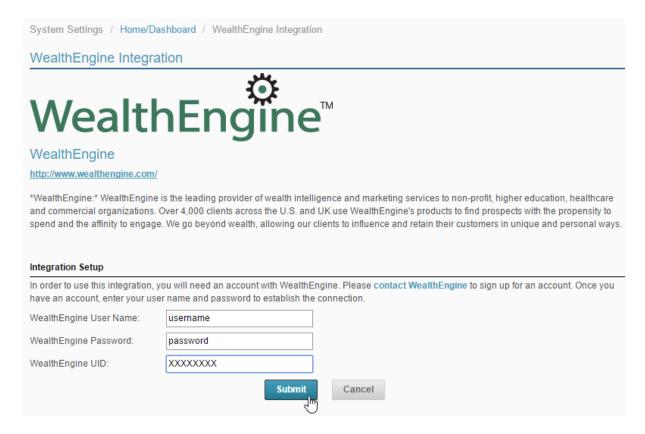

## Configuring the Integration

- 1. Obtain a user account from WealthEngine.
- 2. In NeonCRM, navigate to **Settings cog > Global Settings > Third-Party Integrations** > **WealthEngine**

3. Enter your WealthEngine User name, password, and UID. Click Submit.